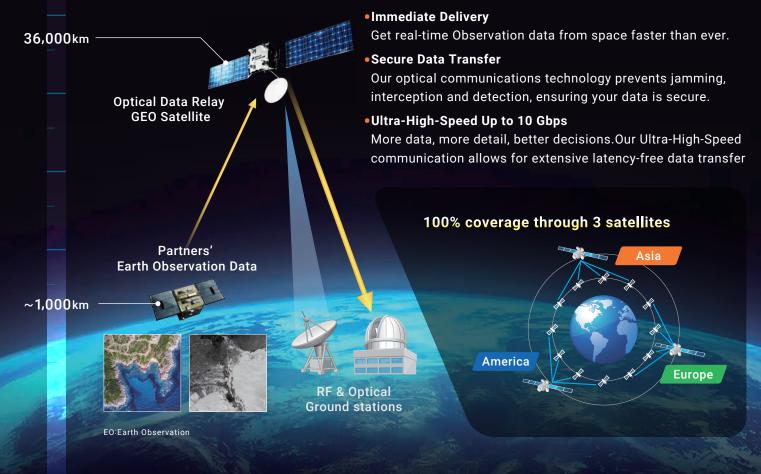

## **GEO Optical Data Relay**

### Up to 10Gbps, High Capacity, Immediate Connectivity